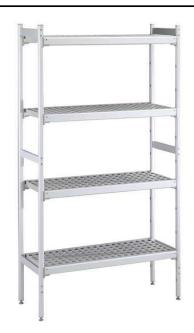

137097 (CRS2020)

Shelving Set, composed of aluminium uprights and 4 polyethylene louvered shelves, for 2030x2030 mm Cold Rooms

### Item No.

4-level shelving set. Designed for corner installation along the sides of the cold room. Louvered sectional polyethylene shelves (depth=373mm). Aluminium (20 micron) side uprights (height=1550mm). Adjustable feet.

#### Construction

- Uprights and shelf frames constructed entirely in anodized aluminium (20 micron).
- 4 tiers.
- Shelves made by section of polyethylene tablets.
- Sectional polyethylene shelves are dishwasher safe.